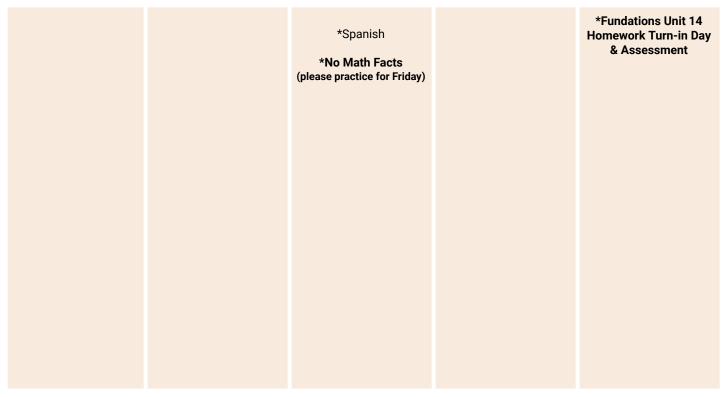

## A Peek at Our Week:

| Monday 8   | Tuesday 9 | Wednesday 10         | Thursday 11 | Friday 12   |
|------------|-----------|----------------------|-------------|-------------|
| *No School | *Art      | *All School Mass     | *Computer   | *Music      |
|            |           | *PE<br>(PE uniforms) |             | *Math Facts |

Stay In the Know: (notes & reminders)

\*Reminder: Unit 14 Fundation homework turn-in day and assessment will be this Friday, April 12.

Have a great week!